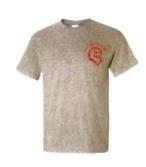

| Student Name: |                    | Teacher:     |  |  |  |
|---------------|--------------------|--------------|--|--|--|
| Lower (K-2)   | Intermediate (3-6) | Middle (7-8) |  |  |  |

| Item                      |  | M | L | XL | Price | QTY | Total Cost |
|---------------------------|--|---|---|----|-------|-----|------------|
| Red Shirt with White Logo |  |   |   |    |       |     |            |
| YOUTH Short Sleeve        |  |   |   |    | \$10  |     |            |
| ADULT Short Sleeve        |  |   |   |    | \$10  |     |            |
|                           |  |   |   |    |       |     |            |
| Grey Shirt with Red Logo  |  |   |   |    |       |     |            |
| YOUTH Short Sleeve        |  |   |   |    | \$10  |     |            |
| ADULT Short Sleeve        |  |   |   |    | \$10  |     |            |
| Total                     |  |   |   |    |       |     |            |