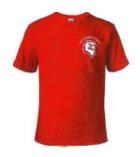

| Student Name: |                    | Teacher:     |  |  |  |
|---------------|--------------------|--------------|--|--|--|
| Lower (K-2)   | Intermediate (3-6) | Middle (7-8) |  |  |  |

| Item                      |  | M | L | XL | Price | QTY | Total Cost |
|---------------------------|--|---|---|----|-------|-----|------------|
| Red Shirt with White Logo |  |   |   |    |       |     |            |
| YOUTH Short Sleeve        |  |   |   |    | \$10  |     |            |
| ADULT Short Sleeve        |  |   |   |    | \$10  |     |            |
|                           |  |   |   |    |       |     |            |
| Grey Shirt with Red Logo  |  |   |   |    |       |     |            |
| YOUTH Short Sleeve        |  |   |   |    | \$10  |     |            |
| ADULT Short Sleeve        |  |   |   |    | \$10  |     |            |
| Total                     |  |   |   |    |       |     |            |